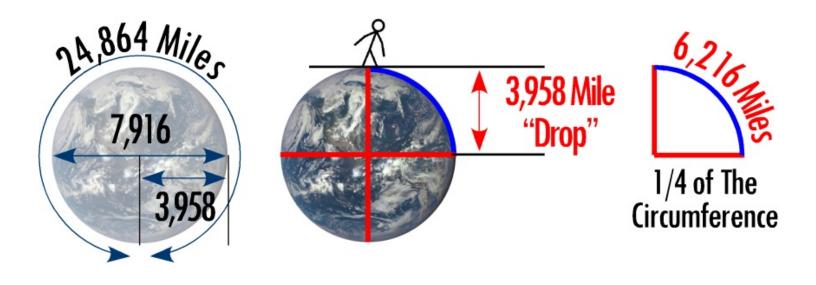

That 3,958 mile "Drop" (*Let's Call It "Dave's Declination Debunking Rule" DDDR for short*) always equals the radius and occurs at  $1/4^{th}$  the circumference from the zenith of any sphere. In this case we're provided with the 3,958 and 6,216 mile figures. OK, now we need to take a quick 6,216 mile road trip! So, grab Toto and get ready to kiss Kansas goodbye <u>FOREVER</u>. (*Naysayers are well advised to bring a calculator along to double check some* **simple 3<sup>rd</sup> grade math** *we'll be doing*. *Oh, and if the reality of being lied to by ALL OUR jEWISH LEADERS*, **Their** *media*, **Their** *internet*, **Their** *NASA and* **Their** *sick*, *lying*, *pedophilic popes is upsetting*, *be sure to pack a barf bag too!*) **Here we go!** . . . **3,958** miles distributed over (*divided by*) the **6,216** miles circumference traveled to DDDR equals **0.6367438** a mile curvature (*or drop, fall, declination, etc.*) per mile traveled. (**3,958** / 6,216 = 0.6367438) This undeniable numerical FACT equates to a "Ridiculously Impossible Not to Notice" **3,362** feet of curvature/mile. (1 Mile is 5,280 feet x 0.6367438 = 3,362 feet)

More simply put, this means if we lived on a sphere with a diameter of **7,916** miles, you'd drop an average of **63.67438** feet per **100** feet traveled! **(100 x 0.6367438)** Now remember, this is about PERSPECITVE. <u>An ant may not</u> **notice this but YOU would!** And FYI; **3,362 FEET (***40,344 Inches***)** is **5,043 Times Greater** than the **8 INCHES** of declination per mile that puppets of YOUR **jewish** ran government, media, internet, NASA and vatican use! **(40,344 / 8 = 5,043)** You can loosely verify the 8 inch factor by viewing objects at a distance over any body of water as mariners always have and do. . .