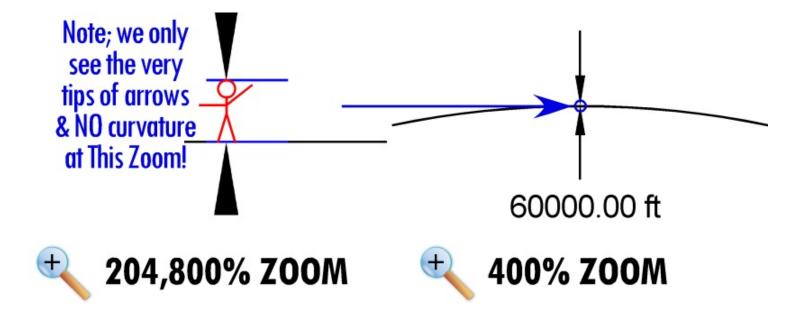

## <u>Revelation 5:3</u> "And no man IN heaven, nor ON earth, neither UNDER the earth, was able to open the book, neither to look thereon."

Page 1

The first time I sat down to do some figuring on this problem I instinctively reached for the PC thinking I could prove it one way or the other in my graphics program "Canvas". I've used it for creating all the art, logos, and websites for a couple dozen businesses over the years including everything more recently in the AAA, Goyim Gazette, Unified Numbering and etc. I've also used its geometric functionality in architectural design of buildings such as my house so, I figured it'd work for this too. But there are 2 points I'd like to make about this, firstly it's a huge coincidence for me to have had such experience, without it virtually none of this would have been possible because decent graphic designers will commonly charge \$100 to \$500 per hour. All tallied, it'd be safe to say I've done well over a million bucks worth of work even at the lower spectrum of \$100 per hour. The 2nd point is more of a realization Canvas allowed me to have about solving this problem regarding the sizes involved. Without it, I likely never would have been able to have the epiphany YOU are about to experience as well! Below is a screenshot of the top of an earth sized sphere I created to scale according to the big lie. The one on the left is measuring a **60,000 foot tall** stick man placed atop our pseudo earth, it was taken at the maximum rate of **204,800%** zoom allowed in my program, the other is at 400% . . . . bye, bye!

Instead of a 6' I had to make the stick man **60,000 feet tall** just to be able to see him, even at 204,800% zoom! This should help convey just how phenomenal the magnitude of the problem is to work on without a PC. Drawing this to the scale I found necessary just to see a 60,000 foot tall man would require a 10 mile long piece of paper! The point is, this is all about PERSPECTIVE! We cannot readily perceive earths curvature because like our 60k' tall man, we're still too short, even atop 25k' mountains or in planes at 35k'! I made the following to illustrate things w/a 10k mile sphere for simplicity;