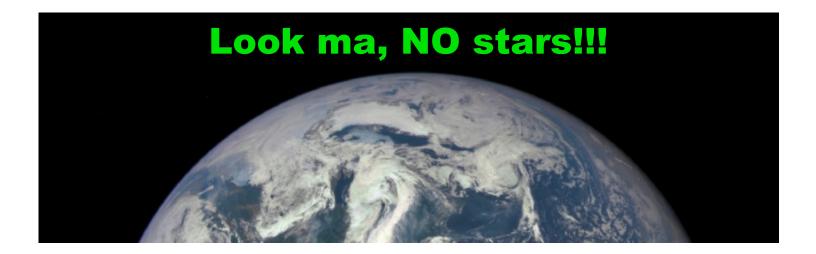

Page 2

**1.** But we've seen pictures of Earth from space and from the moon right? Sure you have. You've seen pictures from the space between the ears of a bunch of kikes who fabricated the entire Apollo joke. That's why there's no stars in the background of official NASA pics of earth or the moon during their fairy tale adventures with Apollo 11.