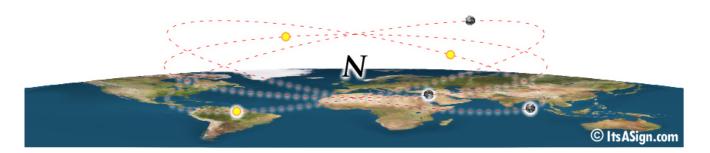

explorers/murderers such as Columbus were jews. That aside, modern navigators are trained with jewish books so they rely upon using compasses which always point north *(instead of the stars)*. And again, this has to do with perception, one cannot perceive the gradual turning to north which occurs while circumnavigating earth even at the speed of sound, much less 20 knots. Let's use the jewish UN logo they've mocked you with to depict what's going on;

## That was a real map of our "earth circle"! (we'll come back to that)