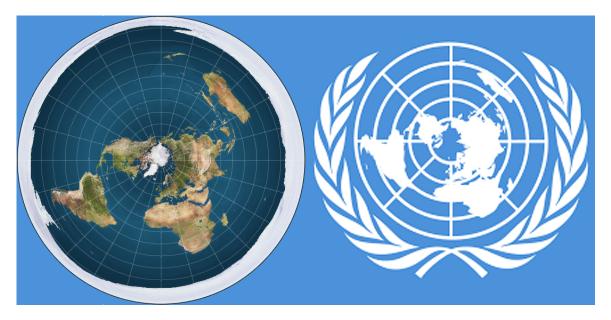

explorers/murderers such as Columbus were jews. That aside, modern navigators are trained with jewish books so they rely upon using compasses which always point north *(instead of the stars)*. And again, this has to do with perception, one cannot perceive the gradual turning to north which occurs while circumnavigating earth even at the speed of sound, much less 20 knots. Let's use the jewish UN logo they've mocked you with to depict what's going on;

## That was a real map of our "earth circle"! (we'll come back to that)