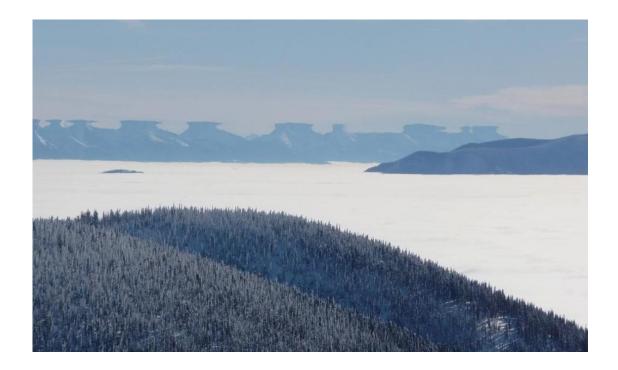

More simply put, this means if we lived on a sphere with a diameter of **7,916** miles, you'd drop an average of **63.67438** feet per **100** feet traveled! **(100 x 0.6367438)** Now remember, this is about PERSPECITVE. <u>An ant may not</u> **notice this but YOU would!** And FYI; **3,362 FEET (***40,344 Inches***)** is **5,043 Times Greater** than the **8 INCHES** of declination per mile that puppets of YOUR **jewish** ran government, media, internet, NASA and vatican use! **(40,344 / 8 = 5,043)** You can loosely verify the 8 inch factor by viewing objects at a distance over any body of water as mariners always have and do. . .

Is Toronto Sinking? Shipless Containers? (Note; Telescopes Don't Change The Horizon)

Hence, using their 8" rule we can reasonably conclude Earth has an **Irrefutably Verifiable 5,043** TIMES LARGER Diameter than we've been told by the jews!!! Using this figure also returns an approximate measurement for Earths' actual diameter being nearly **40 MILLION MILES IN DIAMETER** (*5,043 X 7,916* = *39,920,388 miles*) w/a circumference of **125 MILLION MILES!!!** (*39,920,388 x 3.141 (pi)* = *125,389,938 miles*) There is no "**getting around that**" (*without a UFO)!* Here is another foolproof method of proving this FACT to oneself; If you went on the same 6,216 mile journey of  $1/4^{\text{th}}$  Earths supposed circumference while experiencing the known drop of 8" curvature per mile, you would only have descended about 4,144 feet. (*6,216 miles x 8 inches per mile* = *49,728 inches and*, *49,728 divided by 12 inches per foot* = *4,144 feet* <u>NOT</u> *3,958 MILES*!!!) **3,958** miles x **5,280** feet per mile = **20,898,240** feet or **5,043 times more than 4,144 feet!** Those numbers don't lie, and once you've fully accepted that much, you'll begin asking some real good related questions . . .