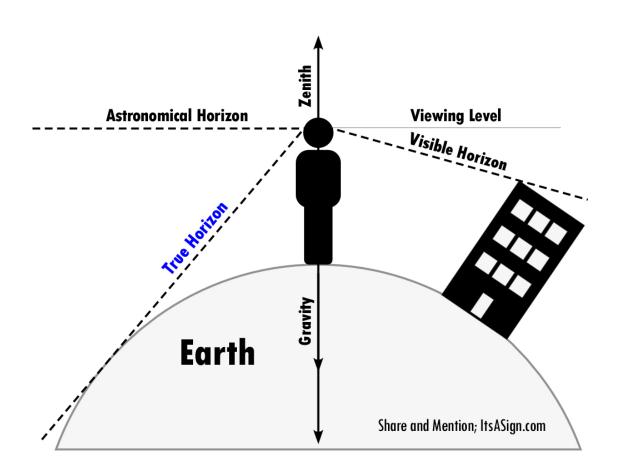

Instead of a 6' I had to make the stick man **60,000 feet tall** just to be able to see him, even at 204,800% zoom! This should help convey just how phenomenal the magnitude of the problem is to work on without a PC. Drawing this to the scale I found necessary just to see a 60,000 foot tall man would require a 10 mile long piece of paper! The point is, this is all about PERSPECTIVE! We cannot readily perceive earths curvature because like our 60k' tall man, we're still too short, even atop 25k' mountains or in planes at 35k'! I made the following to illustrate things w/a 10k mile sphere for simplicity;