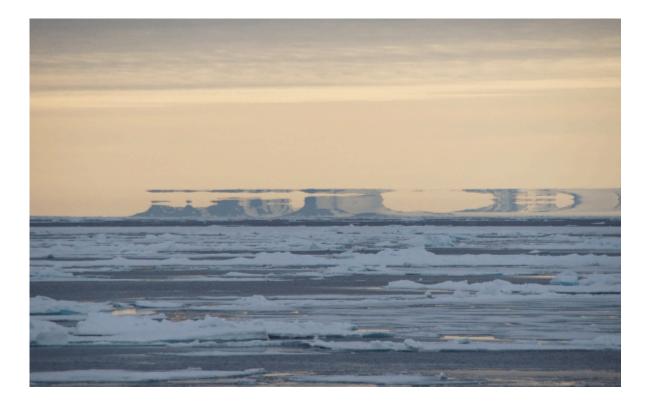

More simply put, this means if we lived on a sphere with a diameter of **7,916** miles, you'd drop an average of **63.67438** feet per **100** feet traveled! **(100 x 0.6367438)** Now remember, this is about PERSPECITVE. <u>An ant may not</u> **notice this but YOU would!** And FYI; **3,362 FEET (***40,344 Inches***)** is **5,043 Times Greater** than the **8 INCHES** of declination per mile that puppets of YOUR **jewish** ran government, media, internet, NASA and vatican use! **(40,344 / 8 = 5,043)** You can loosely verify the 8 inch factor by viewing objects at a distance over any body of water as mariners always have and do. . .

Is Toronto Sinking? Shipless Containers? (Note; Telescopes Don't Change The Horizon)

Hence, using their 8" rule we can reasonably conclude Earth has an **Irrefutably Verifiable 5,043** TIMES LARGER Diameter than we've been told by the jews!!! Using this figure also returns an approximate measurement for Earths' actual diameter being nearly **40 MILLION MILES IN DIAMETER** (*5,043 X 7,916* = *39,920,388 miles*) w/a circumference of **125 MILLION MILES!!!** (*39,920,388 x 3.141 (pi)* = *125,389,938 miles*) There is no "**getting around that**" (*without a UFO)!* Here is another foolproof method of proving this FACT to oneself; If you went on the same 6,216 mile journey of  $1/4^{\text{th}}$  Earths supposed circumference while experiencing the known drop of 8" curvature per mile, you would only have descended about 4,144 feet. (*6,216 miles x 8 inches per mile* = *49,728 inches and*, *49,728 divided by 12 inches per foot* = *4,144 feet* <u>NOT</u> *3,958 MILES*!!!) **3,958** miles x **5,280** feet per mile = **20,898,240** feet or **5,043 times more than 4,144 feet!** Those numbers don't lie, and once you've fully accepted that much, you'll begin asking some real good related questions . . .