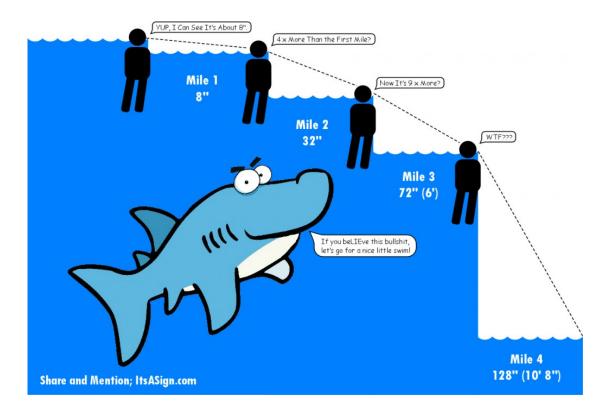

More simply put, this means if we lived on a sphere with a diameter of **7,916** miles, you'd drop an average of **63.67438** feet per **100** feet traveled! **(100 x 0.6367438)** Now remember, this is about PERSPECITVE. <u>An ant may not</u> **notice this but YOU would!** And FYI; **3,362 FEET (***40,344 Inches***)** is **5,043 Times Greater** than the **8 INCHES** of declination per mile that puppets of YOUR **jewish** ran government, media, internet, NASA and vatican use! **(40,344 / 8 = 5,043)** You can loosely verify the 8 inch factor by viewing objects at a distance over any body of water as mariners always have and do. . .

Is Toronto Sinking? Shipless Containers? (Note; Telescopes Don't Change The Horizon)

Hence, using their 8" rule we can reasonably conclude Earth has an **Irrefutably Verifiable 5,043** TIMES LARGER Diameter than we've been told by the jews!!! Using this figure also returns an approximate measurement for Earths' actual diameter being nearly **40 MILLION MILES IN DIAMETER** (*5,043 X 7,916* = *39,920,388 miles*) w/a circumference of **125 MILLION MILES!!!** (*39,920,388 x 3.141 (pi)* = *125,389,938 miles*) There is no "**getting around that**" (*without a UFO)!* Here is another foolproof method of proving this FACT to oneself; If you went on the same 6,216 mile journey of  $1/4^{\text{th}}$  Earths supposed circumference while experiencing the known drop of 8" curvature per mile, you would only have descended about 4,144 feet. (*6,216 miles x 8 inches per mile* = *49,728 inches and*, *49,728 divided by 12 inches per foot* = *4,144 feet* <u>NOT</u> *3,958 MILES*!!!) **3,958** miles x **5,280** feet per mile = **20,898,240** feet or **5,043 times more than 4,144 feet!** Those numbers don't lie, and once you've fully accepted that much, you'll begin asking some real good related questions . . .