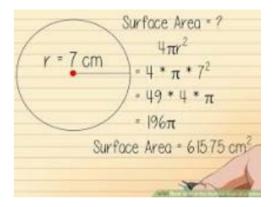

**51:47** And the heaven We built with might and truly We are ones who expand it.

Here's the calculation for finding the surface area of a sphere;

### Steps

- 1. Know the parts of the equation, Surface Area =  $4\pi r^2$ ....
- 2. Find the radius of the sphere. ...
- 3. Square the radius by multiplying it by itself. ...
- 4. Multiply this result by 4. ...
- 5. Multiply the results by pi ( $\pi$ ). ...

The result using "their" 3,958 mile radius of earth is about Two Hundred Million or to be precise 197,061,258 Square Miles of Surface Area. Now Check this out; The result using our estimated size of 20 Million Miles in Radius is about 50 Billion miles of Surface Area or 50,260,000,000 to be precise. Hey, that 50 Billion figure equals 500 Million Yojans each made up of 100 Square Miles!!! (500,000,000 x 100 = 50,000,000) AND DON'T MISS THE BLATANTLY OBVIOUS FACT THAT THERE IS A DISCREPANCY OF 49.8 BILLION MILES BETWEEN THEIR RIDICULOUS 200 MILLION MILE SURFACE AREA AND OUR 50 BILLION MILES!