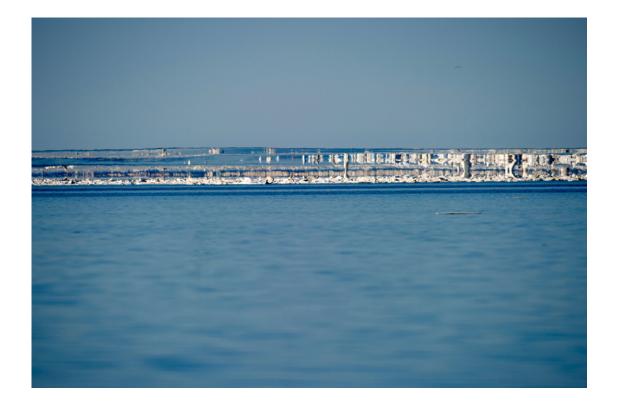

More simply put, this means if we lived on a sphere with a diameter of **7,916** miles, you'd drop an average of **63.67438** feet per **100** feet traveled! **(100 x 0.6367438)** Now remember, this is about PERSPECITVE. <u>An ant may not</u> **notice this but YOU would!** And FYI; **3,362 FEET (***40,344 Inches***)** is **5,043 Times Greater** than the **8 INCHES** of declination per mile that puppets of YOUR **jewish** ran government, media, internet, NASA and vatican use! **(40,344 / 8 = 5,043)** You can loosely verify the 8 inch factor by viewing objects at a distance over any body of water as mariners always have and do. . .

Is Toronto Sinking? Shipless Containers? (Note; Telescopes Don't Change The Horizon)

Hence, using their 8" rule we can reasonably conclude Earth has an **Irrefutably Verifiable 5,043** TIMES LARGER Diameter than we've been told by the jews!!! Using this figure also returns an approximate measurement for Earths' actual diameter being nearly **40 MILLION MILES IN DIAMETER** (*5,043 X 7,916* = *39,920,388 miles*) w/a circumference of **125 MILLION MILES!!!** (*39,920,388 x 3.141 (pi)* = *125,389,938 miles*) There is no "**getting around that**" (*without a UFO)!* Here is another foolproof method of proving this FACT to oneself; If you went on the same 6,216 mile journey of  $1/4^{\text{th}}$  Earths supposed circumference while experiencing the known drop of 8" curvature per mile, you would only have descended about 4,144 feet. (*6,216 miles x 8 inches per mile* = *49,728 inches and*, *49,728 divided by 12 inches per foot* = *4,144 feet* <u>NOT</u> *3,958 MILES*!!!) **3,958** miles x **5,280** feet per mile = **20,898,240** feet or **5,043 times more than 4,144 feet!** Those numbers don't lie, and once you've fully accepted that much, you'll begin asking some real good related questions . . .