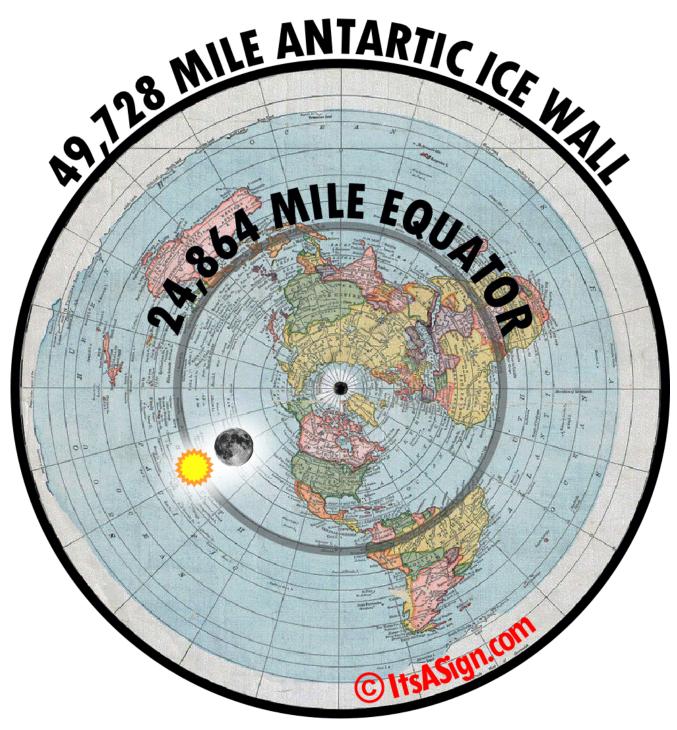

Unlike the move "The Matrix" that screenshot is from, this is 100% REAL. Nothing on this page can be debunked by anyone, period. And the simple reason for that fact is that everything we're saying is the Truth! This particular lie is so huge and blatant that we challenge anyone to come up with one single fact that proves the earth is a tiny 24,864 mile in circumference ball spinning at 666 miles per hour through a giant vacuum of a galaxy like the jews who own all the media, the jews at NASA and the jews at the vatican have told us forever. COME UP WITH JUST ONE FACT THAT PROVES EARTH IS WHAT THEY SAY IT IS. **JUST ONE VERITABLE FACT!!!** You can't, no one can because it's all lies. On the other hand what everyone with an IQ of say 60 or more can do, is utterly disprove the tiny earth lie with literally dozens and dozens of simple, obvious and impossible to refute FACTS.

FYI; THERE IS NOT A SINGLE PIECE OF FACTUAL EVIDENCE IN EXISTENCE TO SUBSTANTIATE THE IDEA THAT EARTH IS A TINY LITTLE BALL WITH A MERE 4,000 MILE RADIUS. NOT ONE! YOU CANNOT FIND ONE SINGLE PROOF, ALL YOU HAVE IS THE MILLIONS OF INCIDENTS OF BEING LIED TO BY YOUR CORRUPT VATICAN RAN GOVTS, MEDIA AND EDUCATIONAL SYSTEMS OF THE WORLD. EVERY SINGLE FACT YOU WILL FIND REGARDING THE ACTUAL SIZE OF EARTH WILL GO AGAINST EVERYTHING YOU'VE BEEN TAUGHT BECAUSE THIS IS THE TRUTH AND YOU HAVE BEEN