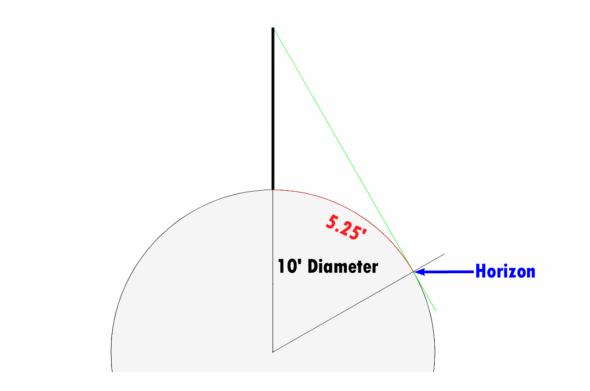

That 3,958 mile "Drop" (*Let's Call It "Dave's Declination Debunking Rule" DDDR for short*) always equals the radius and occurs at  $1/4^{th}$  the circumference from the zenith of any sphere. In this case we're provided with the 3,958 and 6,216 mile figures. OK, now we need to take a quick 6,216 mile road trip! So, grab Toto and get ready to kiss Kansas goodbye <u>FOREVER</u>. (*Naysayers are well advised to bring a calculator along to double check some* **simple 3<sup>rd</sup> grade math** *we'll be doing*. *Oh, and if the reality of being lied to by ALL OUR jEWISH LEADERS*, **Their** *media*, **Their** *internet*, **Their** *NASA and* **Their** *sick*, *lying*, *pedophilic popes is upsetting*, *be sure to pack a barf bag too!*) **Here we go!** . . . **3,958** miles distributed over (*divided by*) the **6,216** miles circumference traveled to DDDR equals **0.6367438** a mile curvature (*or drop, fall, declination, etc.*) per mile traveled. (**3,958** / 6,216 = 0.6367438) This undeniable numerical FACT equates to a "Ridiculously Impossible Not to Notice" **3,362** feet of curvature/mile. (1 Mile is 5,280 feet x 0.6367438 = 3,362 feet)

More simply put, this means if we lived on a sphere with a diameter of **7,916** miles, you'd drop an average of **63.67438** feet per **100** feet traveled! **(100 x 0.6367438)** Now remember, this is about PERSPECITVE. <u>An ant may not</u> **notice this but YOU would!** And FYI; **3,362 FEET (***40,344 Inches***)** is **5,043 Times Greater** than the **8 INCHES** of declination per mile that puppets of YOUR **jewish** ran government, media, internet, NASA and vatican use! **(40,344 / 8 = 5,043)** You can loosely verify the 8 inch factor by viewing objects at a distance over any body of water as mariners always have and do. . .