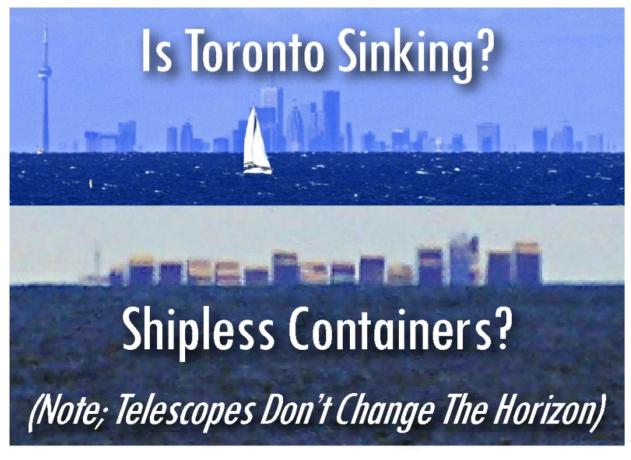

More simply put, this means if we lived on a sphere with a diameter of **7,916** miles, you'd drop an average of **63.67438** feet per **100** feet traveled! **(100 x 0.6367438)** Now remember, this is about PERSPECITVE. <u>An ant may not</u> **notice this but YOU would!** And FYI; **3,362 FEET (***40,344 Inches***)** is **5,043 Times Greater** than the **8 INCHES** of declination per mile that puppets of YOUR **jewish** ran government, media, internet, NASA and vatican use! **(40,344 / 8 = 5,043)** You can loosely verify the 8 inch factor by viewing objects at a distance over any body of water as mariners always have and do. . .

Is Toronto Sinking? Shipless Containers? (Note; Telescopes Don't Change The Horizon)

Hence, using their 8" rule we can reasonably conclude Earth has an **Irrefutably Verifiable 5,043** TIMES LARGER Diameter than we've been told by the jews!!! Using this figure also returns an approximate measurement for Earths' actual diameter being nearly **40 MILLION MILES IN DIAMETER** (*5,043 X 7,916* = *39,920,388 miles*) w/a circumference of **125 MILLION MILES!!!** (*39,920,388 x 3.141 (pi)* = *125,389,938 miles*) There is no "**getting around that**" (*without a UFO)!* Here is another foolproof method of proving this FACT to oneself; If you went on the same 6,216 mile journey of  $1/4^{\text{th}}$  Earths supposed circumference while experiencing the known drop of 8" curvature per mile, you would only have descended about 4,144 feet. (*6,216 miles x 8 inches per mile* = *49,728 inches and*, *49,728 divided by 12 inches per foot* = *4,144 feet* <u>NOT</u> *3,958 MILES*!!!) **3,958** miles x **5,280** feet per mile = **20,898,240** feet or **5,043 times more than 4,144 feet!** Those numbers don't lie, and once you've fully accepted that much, you'll begin asking some real good related questions . . .