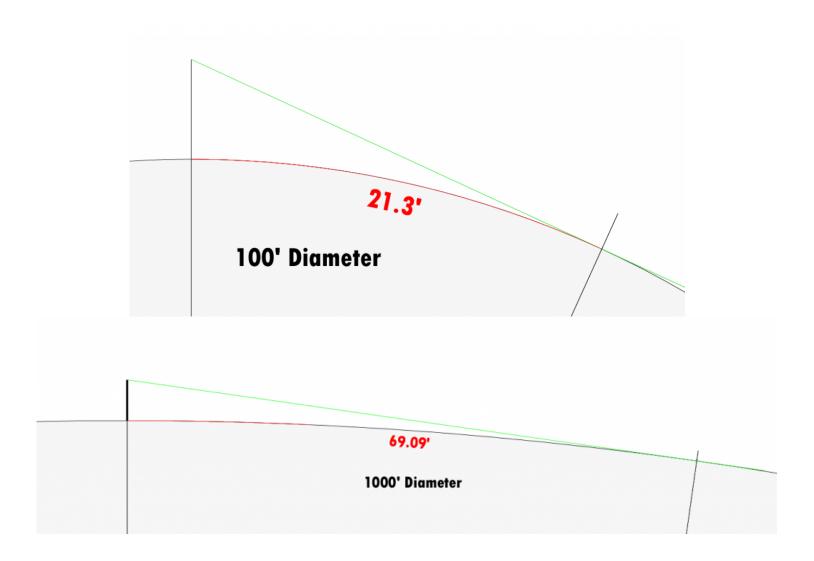

Instead of a 6' I had to make the stick man **60,000 feet tall** just to be able to see him, even at 204,800% zoom! This should help convey just how phenomenal the magnitude of the problem is to work on without a PC. Drawing this to the scale I found necessary just to see a 60,000 foot tall man would require a 10 mile long piece of paper! The point is, this is all about PERSPECTIVE! We cannot readily perceive earths curvature because like our 60k' tall man, we're still too short, even atop 25k' mountains or in planes at 35k'! I made the following to illustrate things w/a 10k mile sphere for simplicity;

That bell curve is also crucial in knowing there's an exponentially changing factor which comes into play when computing the size of a sphere based upon curvature or distance to the horizon. Creating an equation for this would be very complex to do and even harder to explain. *(Always recall, lucifers' lies are complex but God's truth is simple)* So instead, we'll choose to rely on basic, good old fashioned math using the bogus figures from the big lie for the **last time**...