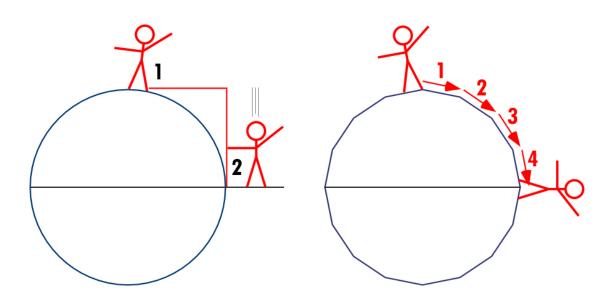

explorers/murderers such as Columbus were jews. That aside, modern navigators are trained with jewish books so they rely upon using compasses which always point north *(instead of the stars)*. And again, this has to do with perception, one cannot perceive the gradual turning to north which occurs while circumnavigating earth even at the speed of sound, much less 20 knots. Let's use the jewish UN logo they've mocked you with to depict what's going on;

## That was a real map of our "earth circle"! (we'll come back to that)